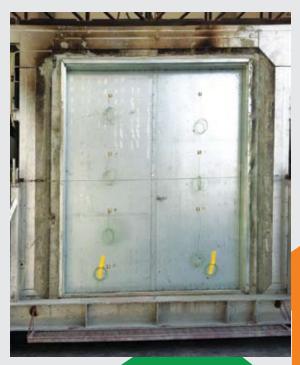

#### **STEEL DOORS**

Pre Test photo before UL 10C

Post Test photo after UL 10C Positive Pressure (3 Hours)