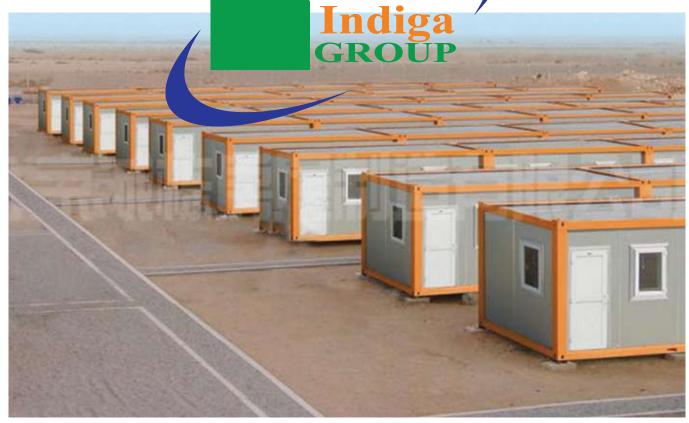

# Prefabricated Buildings and Portcabins (Fire Rated and Non Fire Rated):

Prefabricated buildings are manufactured using steel, wood and other materials. These buildings are manufactured for various require-Labour ments such as camps, Site offices, Prayer halls, Ablution units, clinics, Recreation halls, Kitchen and Dining halls. We undertake turn-key contracts for camp building at projects sites.

# Steel Container Cabins, Mobile Cabins (Fire Rated & Non Fire Rated) and Container Conversion:

Steel container type cabins are made for oil field and Battlefield accomodations, offices, clinics, Radio rooms, recreation halls, ablution units kitchen and dining halls etc. These cabins are rigid in construction and are suitable for frequent movements frm one location to the other in the oil field and battlefield. Container cabins with Winching bars are manufactured by us for specific needs in the oil field to winching away from location to locations. Container cabin in wheels are also in our production re