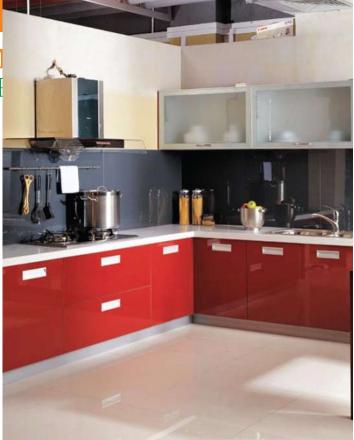

om a number of materials combined to perform for high degree of fire protection. The designs of Indiga doors are evolved from actual testing to NFPA 80 standards which deals with methods of determination of resistance to fire of non load bearing element of construction. Indiga doors satisfy these criteria for required period. This door also satisfies the criteria of insulation where the mean and minimum temperature is required to be below specific figures. Designs and construction of Indiga doors assemblies are in accordance with the standards, standard 'Fire Tests of Door Assemblies", as per ANSI/UL 10 B and ANS/UL 10 C Positive Pressure Fire Test Doors (Ninth Edition, 2001) and Canadian national standard CAN4-S2104-M80.













# Kitchen Cabinets

#### **KITCHEN CABINETS**























# OTHER PRODUCTS

# Prefabricated Buildings and Portcabins (Fire Rated and Non Fire Rated):

Prefabricated buildings are manufactured using steel, wood and other materials. These buildings are manufactured for various require-Labour ments such as camps, Site offices, Prayer halls, Ablution units, clinics, Recreation halls, Kitchen and Dining halls. We undertake turn-key contracts for camp building at projects sites.



















# OTHER PRODUCTS

# Steel Container Cabins, Mobile Cabins (Fire Rated & Non Fire Rated) and Container Conversion:

Steel container type cabins are made for oil field and Battlefield accomodations, offices, clinics, Radio rooms, recreation halls, ablution units kitchen and dining halls etc. These cabins are rigid in construction and are suitable