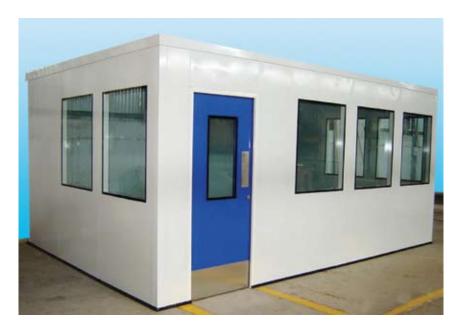

# Prefabricated Buildings and Portcabins (Fire Rated and Non Fire Rated):

Prefabricated buildings are manufactured using steel, wood and other materials. These buildings are manufactured for various require-Labour ments such as camps, Site offices, Prayer halls, Ablution units, clinics, Recreation halls, Kitchen and Dining halls. We undertake turn-key contracts for camp building at projects sites.

# Steel Container Cabins, Mobile Cabins (Fire Rated & Non Fire Rated) and Container Conversion:

Steel container type cabins are made for oil field and Battlefield accomodations, offices, clinics, Radio rooms, recreation halls, ablution units kitchen and dining halls etc. These cabins are rigid in construction and are suitable for frequent movements frm one location to the other in the oil field and battlefield. Container cabins with Winching bars are manufactured by us for specific needs in the oil field to winching away from location to locations. Container cabin in wheels are also in our production re