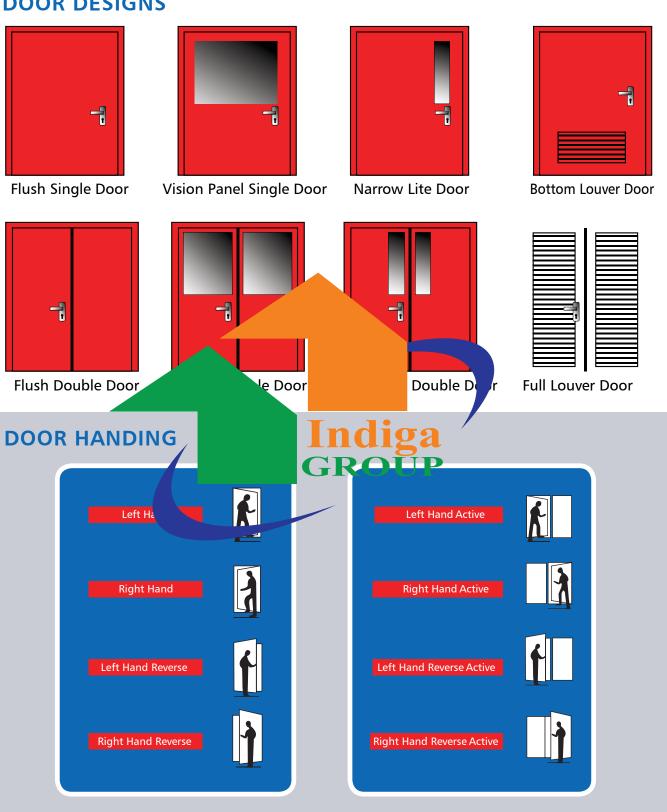

#### **DOOR TYPES**

**Double Leaf Door** 

**Double Leaf Door with Vision Pannel & Panic Device** 

Single Leaf Door & Panic Device Double Leaf Door with Vision Pannel

**Single Leaf Door** 

Upto 2 Hour Fire Rated Door - UL Tested to 10B
Upto 3 Hour Fire Rated Door - UL Tested to 10C Positive pressure

#### **DOOR DESIGNS**

Upto 2 Hour Fire Rated Door - UL Tested to 10B
Upto 3 Hour Fire Rated Door - UL Tested to 10C Positive pressure