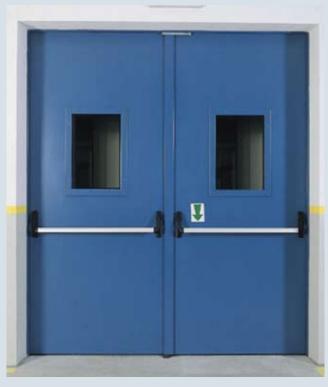

# SECURITY DOOR

Upto 2 Hour Fire Rated Door - UL Tested to 10B
Upto 3 Hour Fire Rated Door - UL Tested to 10C Positive pressure

Upto 2 Hour Fire Rated Door - UL Tested to 10B Upto 3 Hour Fire Rated Door - UL Tested to 10C Positive pressure

# Our Product / Activities

- Fire Rated And Non Fire Rated Steel Doors
- Stainless Steel Doors
- Glazed Doors With Stanless Steel Frames
- Automatic Doors
- Security Doors
- Jail Doors
- Bullet Proof Doors & Bullet Proof Panels
- Stainless Steel And Mild Steel Hand Rails, Clading And Kitchen Cabinets
- Steel And Stainless Steel Profile System:
  - Forster Door System
  - Forster Window System
  - Forster Curtain Wall System
- Steel Engineering Works
- Testing, Adjusting And Balancing (Tab) For Hvac
- Third Party Inspection For Mep