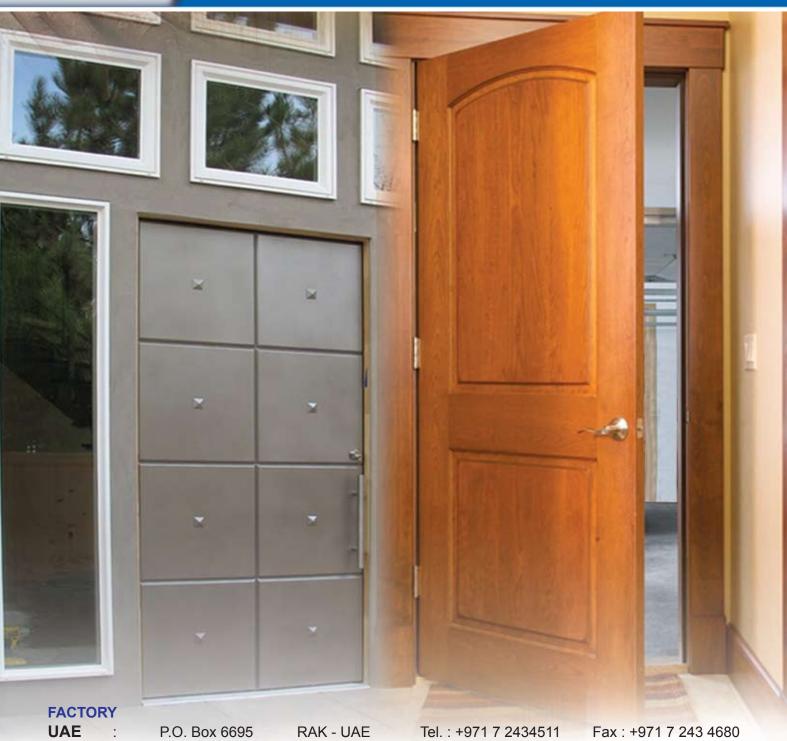

#### Fire Rated Steel Doors - "Mincore"

#### Indiga Urethane Steel Core Door

Polyurethane is used where extreme protection from rigid cold is a priority. It offers the lowest "U" value and the highest "R" factor of all the cores.

Indiga urethane door with a Polyurethane core. The core is permanently bonded to door skins strengthening the structural integrity of the door, enhancing long term performance and durability.

#### Indiga Polystyrene Steel Core Door

Indiga Polystyrene infill door are conforming to the British Standard specification BS 3837:1977 for expanded Polystyrene boards, DIN and ANSI Standards (American Society for testing and materials).