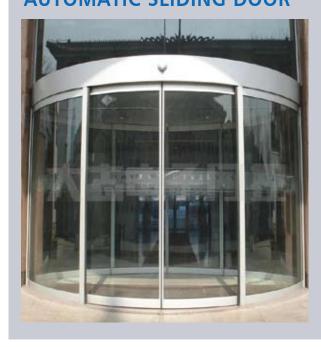

#### **AUTOMATIC SLIDING DOOR**

Upto 2 Hour Fire Rated Door - UL Tested to 10B Upto 3 Hour Fire Rated Door - UL Tested to 10C Positive pressure