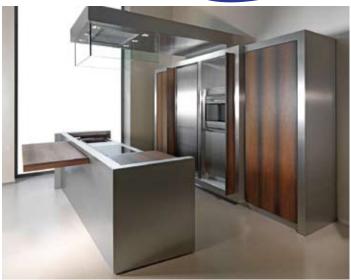

e from a number of materials combined to perform for high degree of fire protection. The designs of Indiga doors are evolved from actual testing to NFPA 80 standards which deals with methods of determination of resistance to fire of non load bearing element of construction. Indiga doors satisfy these criteria for required period. This door also satisfies the criteria of insulation where the mean and minimum temperature is required to be below specific figures. Designs and construction of Indiga doors assemblies are in accordance with the standards, standard 'Fire Tests of Door Assemblies", as per ANSI/UL 10 B and ANS/UL 10 C Positive Pressure Fire Test Doors (Ninth Edition, 2001) and Canadian national standard CAN4-S2104-M80.













# Kitchen Cabinets

#### **KITCHEN CABINETS**























# OTHER PRODUCTS

# Prefabricated Buildings and Portcabins (Fire Rated and Non Fire Rated):

Prefabricated buildings are manufactured using steel, wood and other materials. These buildings are manufactured for various require-Labour ments such as camps, Site offices, Prayer halls, Ablution units, clinics, Recreation halls, Kitchen and Dining halls. We undertake turn-key contracts for camp building at projects sites.



















# OTHER PRODUCTS

# Steel Container Cabins, Mobile Cabins (Fire Rated & Non Fire Rated) and Container Conversion:

Steel container type cabins are made for oil field and Battlefield accomodations, offices, clinics, Radio rooms, recreation halls, ablution units kitchen and dining halls etc. These cabins are rigid in construction and are suita