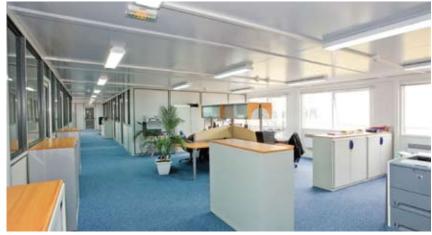

# Prefabricated Buildings and Portcabins (Fire Rated and Non Fire Rated):

Prefabricated buildings are manufactured using steel, wood and other materials. These buildings are manufactured for various require-Labour ments such as camps, Site offices, Prayer halls, Ablution units, clinics, Recreation halls, Kitchen and Dining halls. We undertake turn-key contracts for camp building at projects sites.