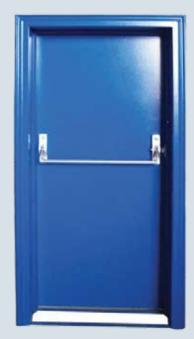

#### **DOOR TYPES**

**Double Leaf Door** 

**Double Leaf Door with Vision Pannel & Panic Device** 

Single Leaf Door & Panic Device Double Leaf Door with Vision Pannel

**Single Leaf Door** 

Upto 2 Hour Fire Rated Door - UL Tested to 10B
Upto 3 Hour Fire Rated Door - UL Tested to 10C Positive pressure