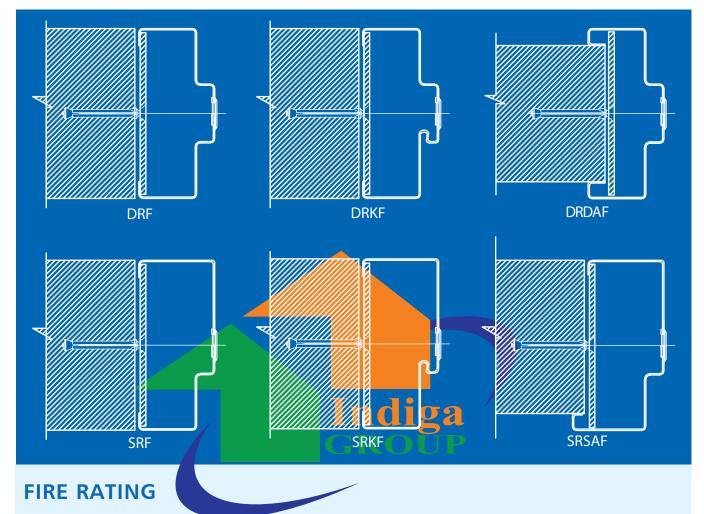

#### FRAME SECTIONS

Indiga Manufacturers of Fire Resistant Metal Doors, one among the few approved by Civil Defense. Fire Rating is not the property of construction, but the performance of a complete element of structure which is composed of a number of materials. Indiga doors are designed to get optimal performance from a number of materials combined to perform for high degree of fire protection. The designs of Indiga doors are evolved from actual testing to NFPA 80 standards which deals with methods of determination of resistance to fire of non load bearing element of construction. Indiga doors satisfy these criteria for required period. This door also satisfies the criteria of insulation where the mean and minimum temperature is required to be below specific figures. Designs and construction of Indiga doors assemblies are in accordance with the standards, standard 'Fire Tests of Door Assemblies", as per ANSI/UL 10 B and ANS/UL 10 C Positive Pressure Fire Test Doors (Ninth Edition, 2001) and Canadian national standard CAN4-S2104-M80.