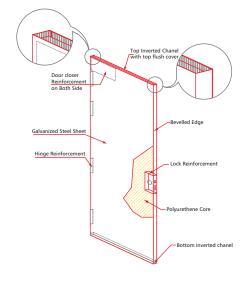

#### Indiga Polystyrene Steel Core Door

Indiga Polystyrene infill door are conforming to the British Standard specification BS 3837:1977 for expanded Polystyrene boards, DIN and ANSI Standards (American Society for testing and materials).

Indiga Polystyrene doors consist of 100% closed cell Polystyrene expandable beads. But meets the additional requirements for the extent of burn when tested with the method given BS 4735. This requirement is met by incorporation of flame retardent additives and other appropriate modification.

Indiga Polystyrene core is permanently bonded to door skins strengthening the structural integrity of the door, enhancing long term performance and durability, while significantly reducing the weight. Polystyrene slab core is used mainly for exterior applications or where a greater temperature differential from one side of the door to the other is needed.

Door edges are mechanically interlocked the full height of the door. Top & bottom inverted channels provide stability and protection. Bevelled hinge and lock edges allow for tighter installation tolerances, to ensure easier operation and eliminate binding and sticking. Polystyrene core doors are recommended to be used in extreme hot/cold conditions. Calculated thermal conductivity factors and STC rating for polystyrene core doors are as follows.

| U factor | R factor | STC |
|----------|----------|-----|
| 0.23     | 4.20     | 25  |

Upto 2 Hour Fire Rated Door - UL Tested to 10B Upto 3 Hour Fire Rated Door - UL Tested to 10C Positive pressure