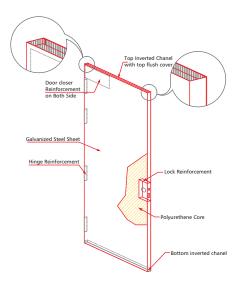

#### Indiga Urethane Steel Core Door

Polyurethane is used where extreme protection from rigid cold is a priority. It offers the lowest "U" value and the highest "R" factor of all the cores.

Indiga urethane door with a Polyurethane core. The core is permanently bonded to door skins strengthening the structural integrity of the door, enhancing long term performance and durability.

Door edges are mechanically interlocked the full height of the door. Top and bottom inverted channels provide stability and protection. Bevelled hinge and lock edges allow for tighter installation tolerances, to ensure easier operation and eliminate binding and sticking.

Polyurethane solid core is designed to provide efficient assembly for Artic weather conditions. These are recommended for exterior applications. They have integral high resistant to impact damage. Calculated thermal conductivity factors and STC rating for polyurethane core doors are as follows.

| U factor | R factor | STC |
|----------|----------|-----|
| 0.09     | 11.10    | 26  |

#### A. Frames

| Manufacturing Specification |                                    |  |
|-----------------------------|------------------------------------|--|
| Sheet Thickness             | 1mm / 1.2mm / 1.5mm / 2mm          |  |
| Metal                       | Galvanized Steel / Stainless steel |  |
| Frame Type                  | Welded / Knock down                |  |
| Installation System         | With expansion anchors             |  |
| Hinge Reinforcement         | 5mm Galvanized                     |  |
| Strike Reinforcement        | 3mm Galvanized                     |  |
| Closer Reinforcement        | 3mm Galvanized                     |  |
| B. Doors  Manufacturing Sp  | diga                               |  |
| Sheet Thickness             | 0.8m / 1mm / 1.2mm / 1.5mm / 2mm   |  |
| Metal                       | Galvanized Steel / Stainless Steel |  |
| Door Leaf Thickness         | 44mm / 45mm                        |  |
| Core                        | Honey comb / Mineral Wool          |  |
| Hinge Reinforcement         | 5mm Galvanized                     |  |
| Lock Reinforcement          | 3mm Galvanized                     |  |
| Flush Bolt Reinforcement    | 3mm Galvanized                     |  |
| Closer Reinforcement        | 3mm Galvanized                     |  |