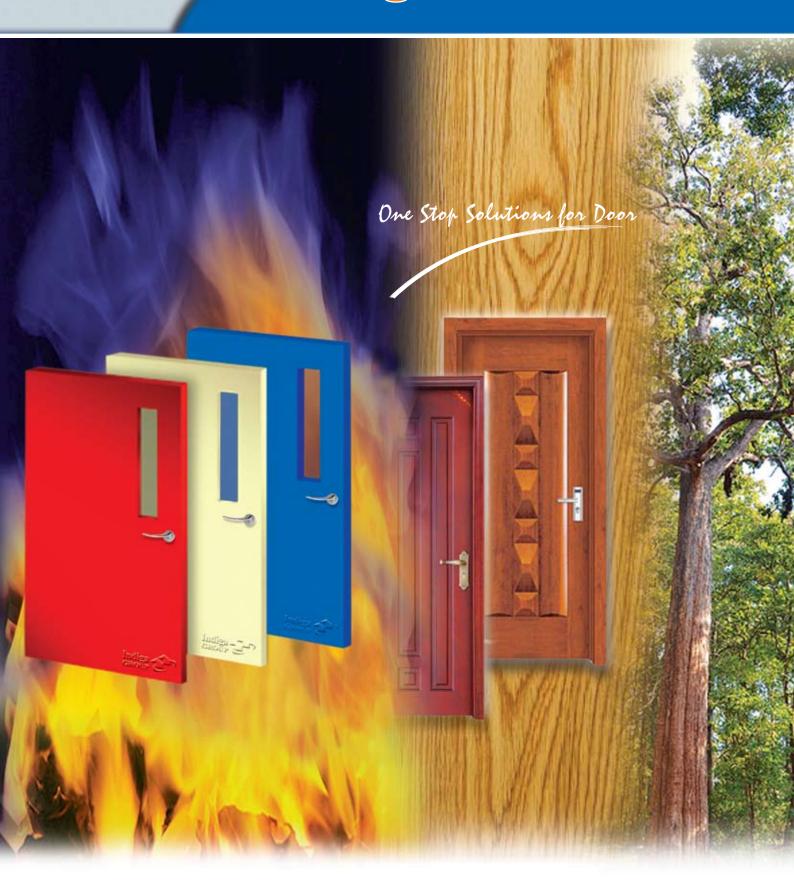

## NTRODUCTION

We take pleasure in introducing ourselves as an ISO certified, leading multy-product manufacturing company in the United Arab Emirates and India equipped with state of the art technology. "Indiga" as a group has carved out a niche role in industry with advanced R&D facilities and modern production lines.

Indiga Group offers total design, manufacture, supply and installation facilities in all its activities, and in particular the Indiga brand of Metal Fire Rated Doors and Wooden Fire Rated and Non-Fire Rated Doors for interior and exterior applications.

AN ISO CERTIFIED MANUFACTURING COMPANY

Upto 2 Hour Fire Rated Door - UL Tested to 10B
Upto 3 Hour Fire Rated Door - UL Tested to 10C Positive pressure