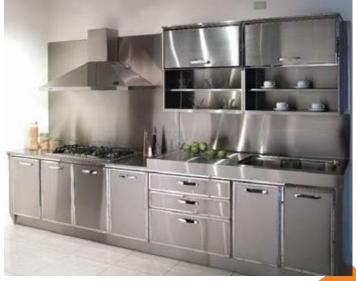

mance from a number of materials combined to perform for high degree of fire protection. The designs of Indiga doors are evolved from actual testing to NFPA 80 standards which deals with methods of determination of resistance to fire of non load bearing element of construction. Indiga doors satisfy these criteria for required period. This door also satisfies the criteria of insulation where the mean and minimum temperature is required to be below specific figures. Designs and construction of Indiga doors assemblies are in accordance with the standards, standard 'Fire Tests of Door Assemblies", as per ANSI/UL 10 B and ANS/UL 10 C Positive Pressure Fire Test Doors (Ninth Edition, 2001) and Canadian national standard CAN4-S2104-M80.













# Kitchen Cabinets

#### **KITCHEN CABINETS**























# OTHER PRODUCTS

# Prefabricated Buildings and Portcabins (Fire Rated and Non Fire Rated):

Prefabricated buildings are manufactured using steel, wood and other materials. These buildings are manufactured for various require-Labour ments such as camps, Site offices, Prayer halls, Ablution units, clinics, Recreation halls, Kitchen and Dining halls. We undertake turn-key contracts for camp building at projects sites.



















# OTHER PRODUCTS

# Steel Container Cabins, Mobile Cabins (Fire Rated & Non Fire Rated) and Container Conversion:

Steel container type cabins are made for oil field and Battlefield accomodations, offices, clinics, Radio rooms, recreation halls, ablution units kitchen and dining halls etc. These cabins are rigid in construction and are s