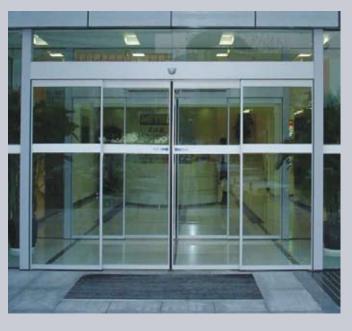

#### **AUTOMATIC SLIDING DOOR**

Upto 2 Hour Fire Rated Door - UL Tested to 10B Upto 3 Hour Fire Rated Door - UL Tested to 10C Positive pressure