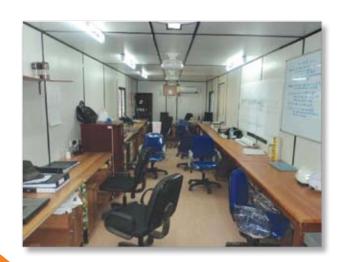

# Steel Container Cabins, Mobile Cabins (Fire Rated & Non Fire Rated) and Container Conversion:

Steel container type cabins are made for oil field and Battlefield accomodations, offices, clinics, Radio rooms, recreation halls, ablution units kitchen and dining halls etc. These cabins are rigid in construction and are suitable for frequent movements frm one location to the other in the oil field and battlefield. Container cabins with Winching bars are manufactured by us for specific needs in the oil field to winching away from location to locations. Container cabin in wheels are also in our production re