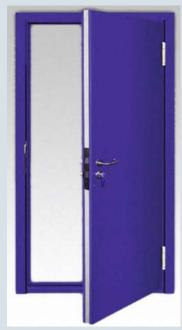

#### **DOOR TYPES**

**Double Leaf Door** 

**Double Leaf Door with Vision Pannel & Panic Device** 

Single Leaf Door & Panic Device Double Leaf Door with Vision Pannel

**Single Leaf Door** 

Upto 2 Hour Fire Rated Door - UL Tested to 10B
Upto 3 Hour Fire Rated Door - UL Tested to 10C Positive pressure