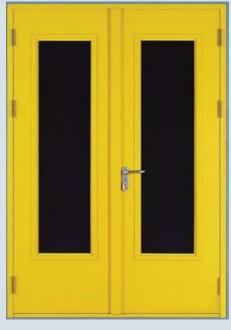

#### **DOOR TYPES**

**Double Leaf Door** 

**Double Leaf Door with Vision Pannel & Panic Device** 

Single Leaf Door & Panic Device Double Leaf Door with Vision Pannel

**Single Leaf Door** 

Upto 2 Hour Fire Rated Door - UL Tested to 10B
Upto 3 Hour Fire Rated Door - UL Tested to 10C Positive pressure