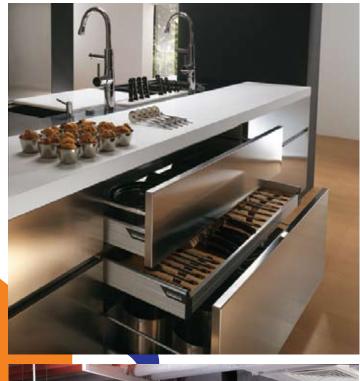

from a number of materials combined to perform for high degree of fire protection. The designs of Indiga doors are evolved from actual testing to NFPA 80 standards which deals with methods of determination of resistance to fire of non load bearing element of construction. Indiga doors satisfy these criteria for required period. This door also satisfies the criteria of insulation where the mean and minimum temperature is required to be below specific figures. Designs and construction of Indiga doors assemblies are in accordance with the standards, standard 'Fire Tests of Door Assemblies", as per ANSI/UL 10 B and ANS/UL 10 C Positive Pressure Fire Test Doors (Ninth Edition, 2001) and Canadian national standard CAN4-S2104-M80.













# Kitchen Cabinets

#### **KITCHEN CABINETS**























# OTHER PRODUCTS

# Prefabricated Buildings and Portcabins (Fire Rated and Non Fire Rated):

Prefabricated buildings are manufactured using steel, wood and other materials. These buildings are manufactured for various require-Labour ments such as camps, Site offices, Prayer halls, Ablution units, clinics, Recreation halls, Kitchen and Dining halls. We undertake turn-key contracts for camp building at projects sites.



















# OTHER PRODUCTS

# Steel Container Cabins, Mobile Cabins (Fire Rated & Non Fire Rated) and Container Conversion:

Steel container type cabins are made for oil field and Battlefield accomodations, offices, clinics, Radio rooms, recreation halls, ablution units kitchen and dining halls etc. These cabins are rigid in construction and are suitabl