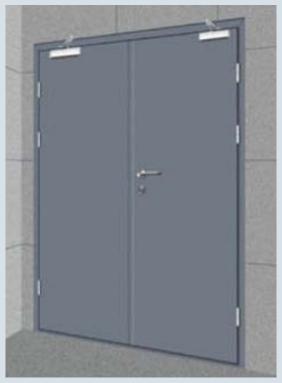

#### **DOOR TYPES**

**Double Leaf Door** 

**Double Leaf Door with Vision Pannel & Panic Device** 

Single Leaf Door & Panic Device Double Leaf Door with Vision Pannel

**Single Leaf Door** 

Upto 2 Hour Fire Rated Door - UL Tested to 10B
Upto 3 Hour Fire Rated Door - UL Tested to 10C Positive pressure

# Our Product / Activities

- Fire Rated And Non Fire Rated Steel Doors
- Stainless Steel Doors
- Glazed Doors With Stanless Steel Frames
- Automatic Doors
- Security Doors
- Jail Doors
- Bullet Proof Doors & Bullet Proof Panels
- Stainless Steel And Mild Steel Hand Rails, Clading And Kitchen Cabinets
- Steel And Stainless Steel Profile System:
  - Forster Door System
  - Forster Window System
  - Forster Curtain Wall System
- Steel Engineering Works
- Testing, Adjusting And Balancing (Tab) For Hvac
- Third Party Inspection For Mep