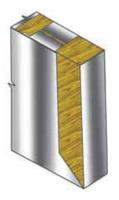

#### Core:

Steel stiffened with 18 gauge steel stiffeners, mineral wool infill for voids, between stiffeners. Cold rolled & galvanized steel treated & coated with zinc rich primer.

Universal Appeal (Handed or Non Handed) Reinforced for American /European Hardware

Core: Honeycomb infill provides structural strength and exceptional flatness. It is bonded to the skins of the leaf, using a water based adhesive. Cold-rolled steel and galvanized steel treated & coated with adhesive for permanent bond and rust prevention.